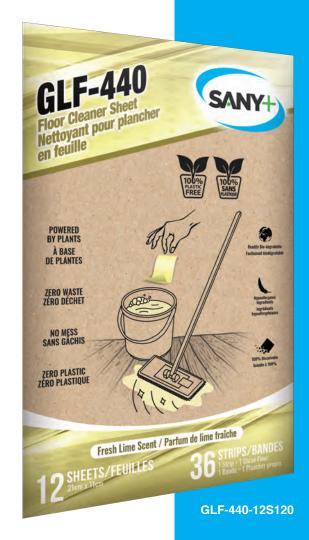

# GLF-440 FLOOR CLEANER SHEET

Floor cleaning sheets are a revolutionary innovation that simplifies and improves the home cleaning process. Their ease of use, cleaning effectiveness and versatility make them an ideal choice for anyone looking for a practical solution to keep their floors clean and spotless.

Users can simply toss the sheet directly into the bucket, where it dissolves completely upon contact with water, releasing the neutral detergent to clean your floors.

#### FEATURES, ADVANTAGES AND BENEFITS

- Powered by Plants
- Zero Waste
- No Mess
- Readily Bio-degradable
- Hypoallergenic Ingredients
- 100% Dissolvable
- · No Phosphate, No Optical Brightener, No Bleach
- · Plastic-free Recyclable and Biodegradable Packaging
- Low Carbon Transit Footprint
- · No Testing on Animals
- No Animal Byproducts

#### FLOOR CLEANING

- 1. Tear one strip off sheet.
- 2. Take one strip and dissolve it in water.
- 3. Let the mop or rag fully absorb the soaked solution, and mop the floor as usual.
- 4. Or put the strip into the mopping robot and dissolve it in water.

Buckets from 10L to 16L / 1 strip
Buckets from 17L to 24L / 2 strips
Buckets from 25L to 40L / 1 full sheet

| Description                  |                                                              |
|------------------------------|--------------------------------------------------------------|
| Physical State<br>Appearance | and Sheet                                                    |
| Color                        | Yellow                                                       |
| Odor                         | Fresh Lime                                                   |
| pH (concentrat               | ed) 4 to 10                                                  |
| Storage                      | Store at room temperature in a dry place out of the sunlight |